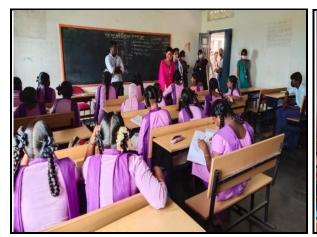

## **Details of the Event:**

**Date of the Event** : 25-09-2021

**Name of the Event :** Nutrition Food – Healthy Life (PoshanMaah)

Venue :Chirravuru

No. of Participants: Students: 25, Faculty, Staff: 04

**Event Photos:** 